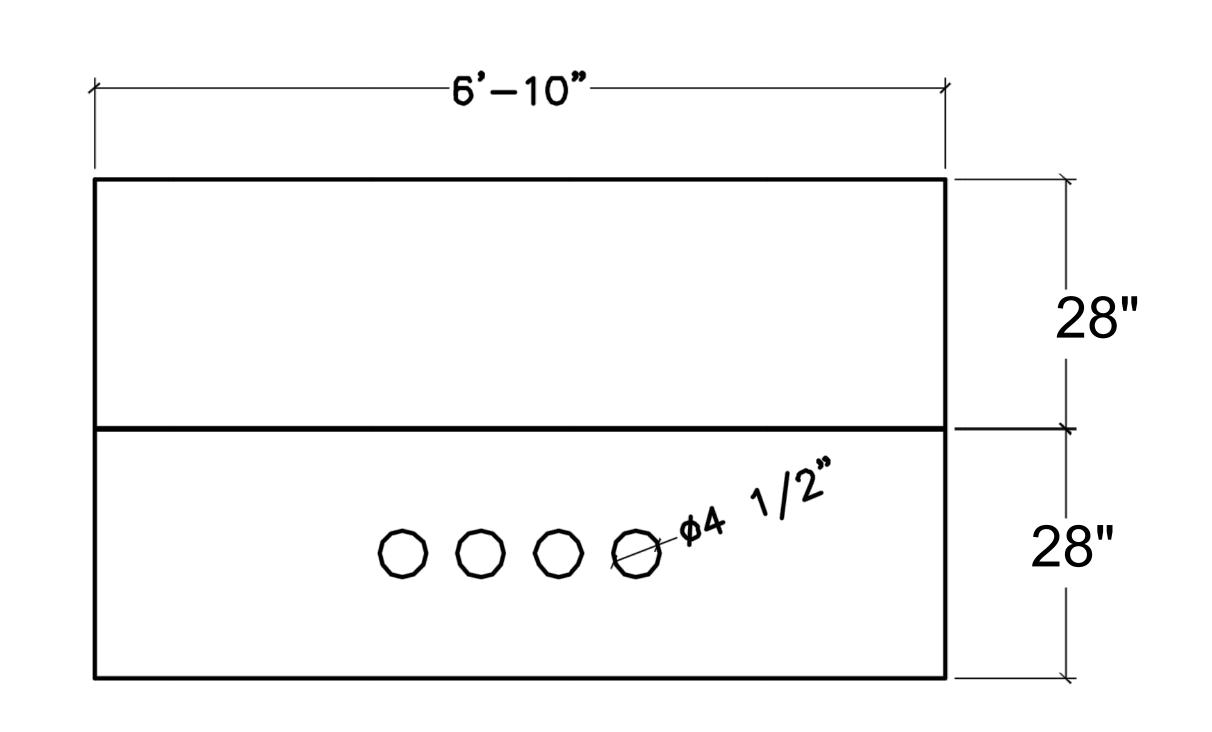

4" THICK PRECAST REINFORCED CONCRETE WITH 6X6 6/6 W.W.M. OR #3 REBARS SPACED @ 12" O.C. B.W.

HOLE SIZES ARE 4-4 1/20 AT EACH SIDE

| 1 phase CUC Transformer Vault |      |      |    |             |  |
|-------------------------------|------|------|----|-------------|--|
| Size                          | Α    | В    | С  | PRICES      |  |
| Single Phase                  | 6'8" | 6'0" | 4' | \$ 1,800.00 |  |