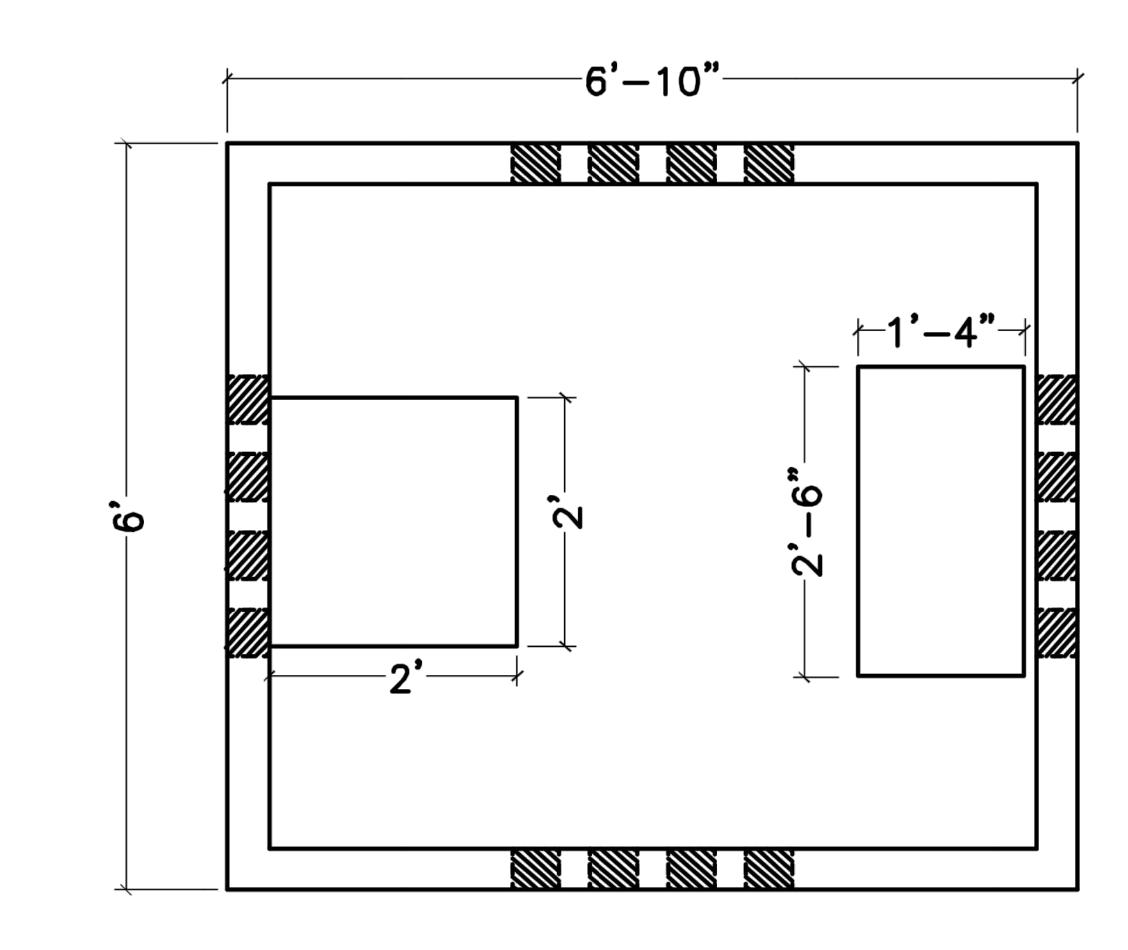

4" THICK PRECAST REINFORCED CONCRETE WITH 6X6 6/6 W.W.M. OR #3 REBARS SPACED @ 12" O.C. B.W.

HOLE SIZES ARE 4-4 1/20 AT EACH SIDE

| 1 phase CUC Transformer Vault |      |      |    |             |  |
|-------------------------------|------|------|----|-------------|--|
| Size                          | Α    | В    | С  | PRICES      |  |
| Single Phase                  | 6'8" | 6'0" | 4' | \$ 1,800.00 |  |