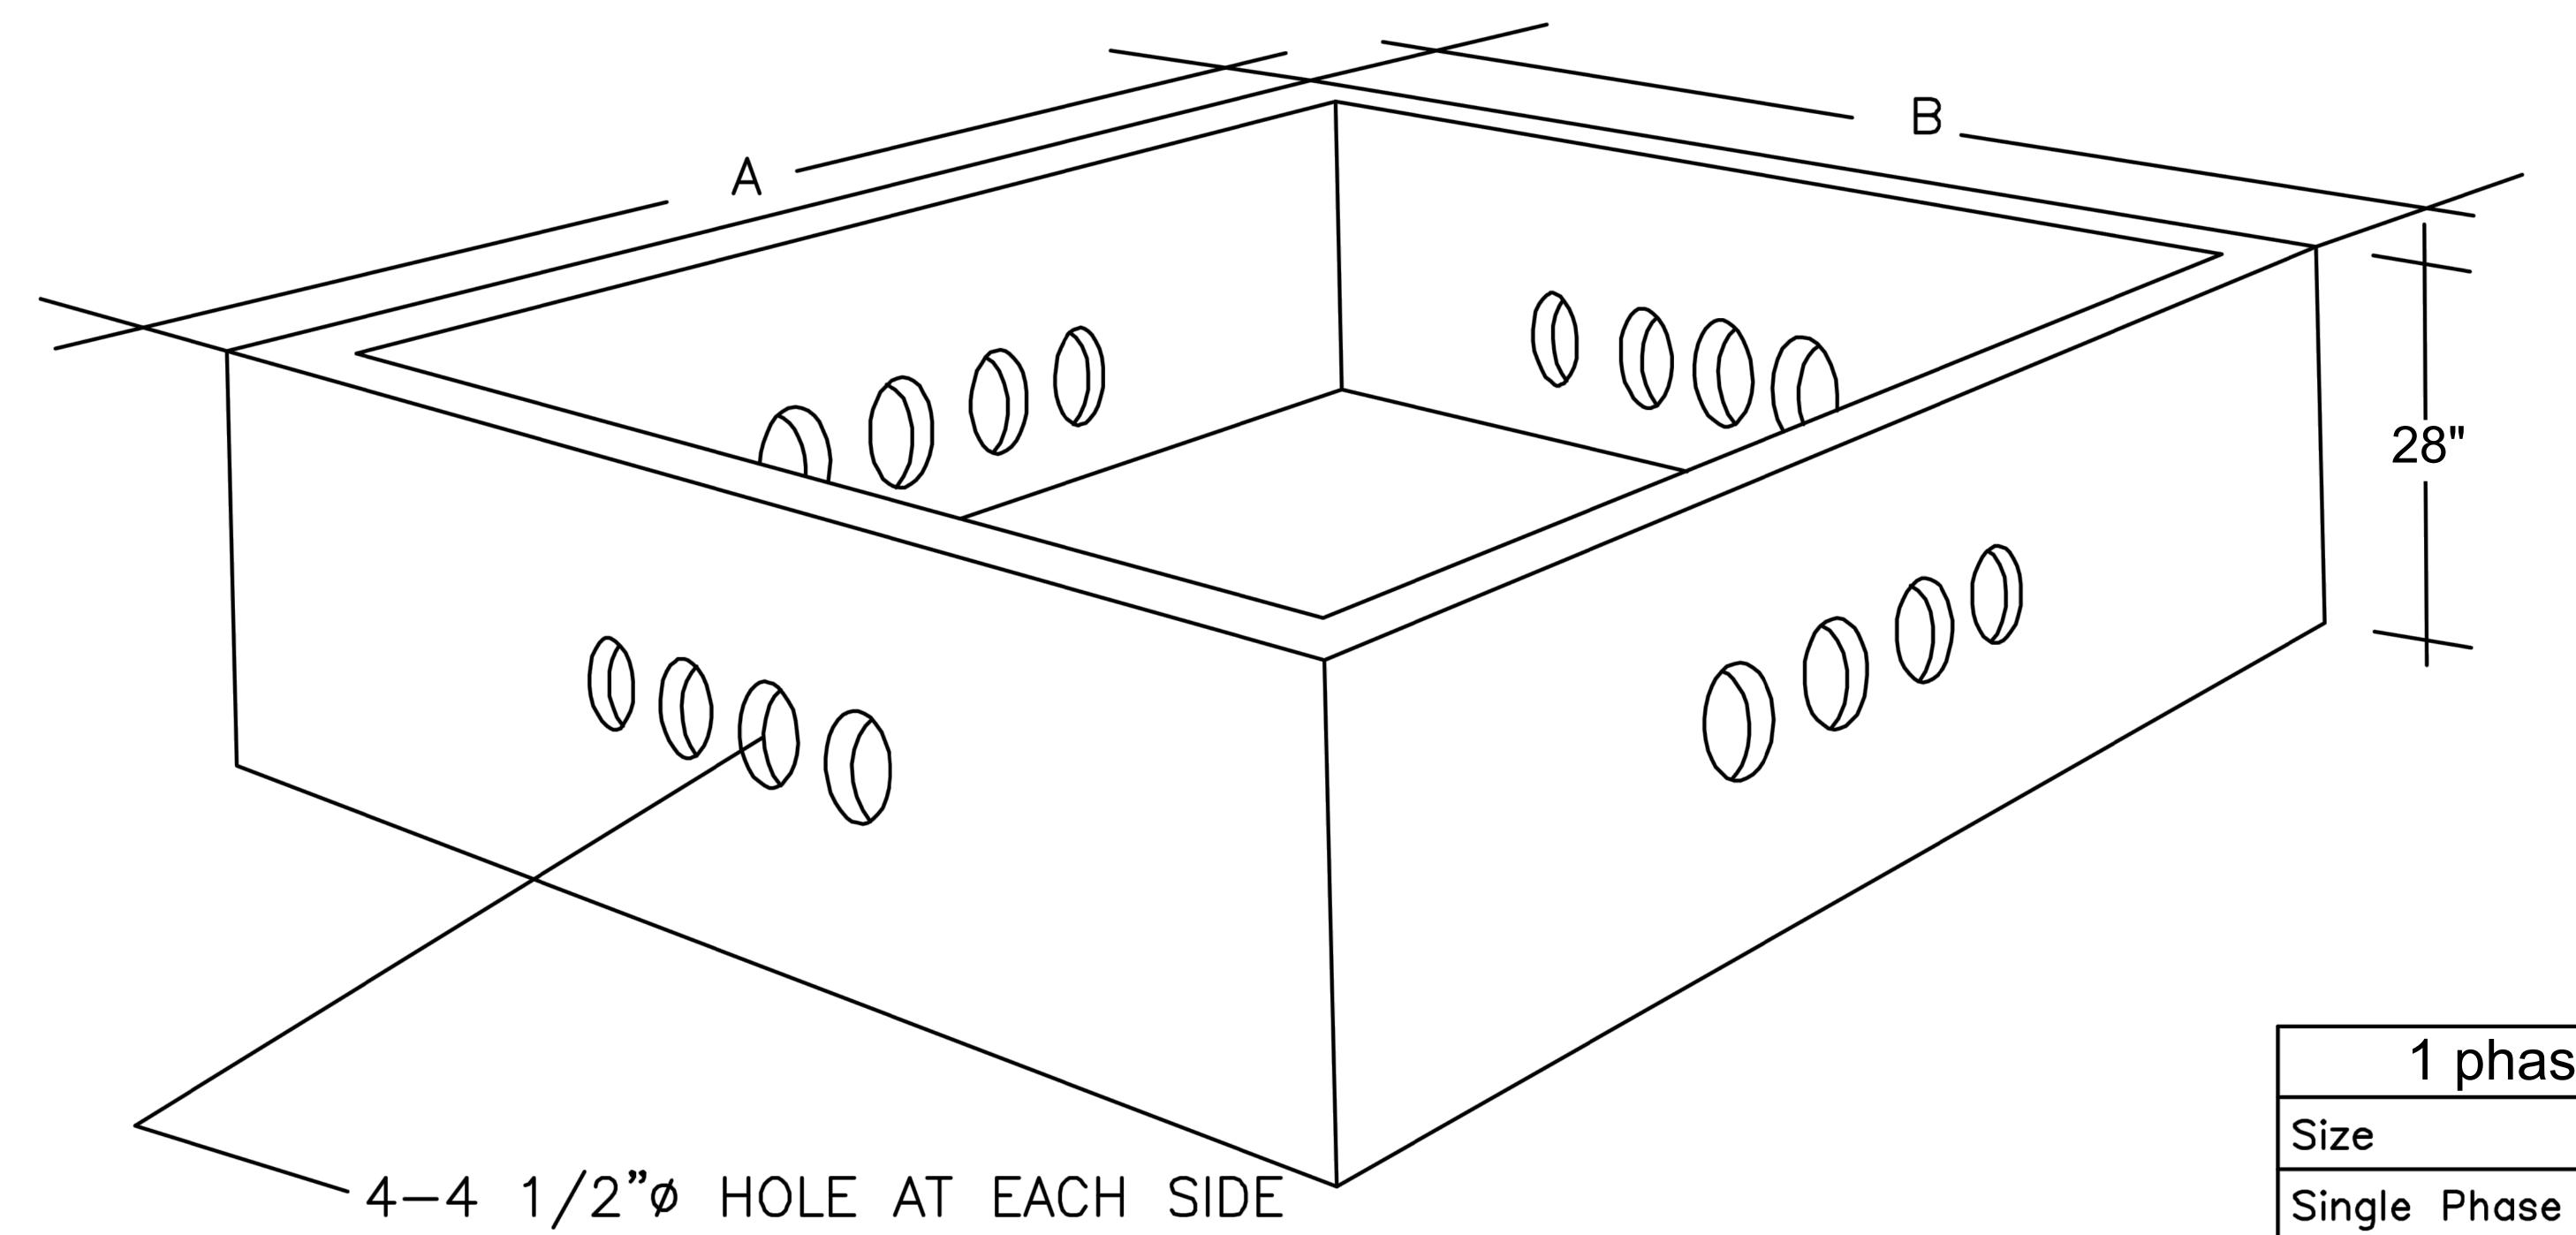

4" THICK PRECAST REINFORCED CONCRETE WITH 6X6 6/6 W.W.M. OR #3 REBARS SPACED @ 12" O.C. B.W.

HOLE SIZES ARE 4-4 1/20 AT EACH SIDE

| 1 phase CUC Transformer Vault |      |      |    |             |  |
|-------------------------------|------|------|----|-------------|--|
| Size                          | Α    | В    | С  | PRICES      |  |
| Single Phase                  | 6'8" | 6'0" | 4' | \$ 1,800.00 |  |